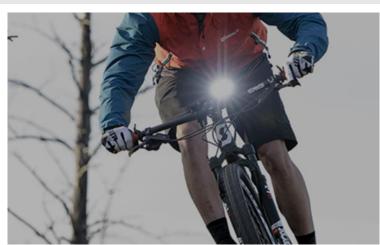

# MUYE LED strobe signal lighting for policeman, sanitation worker,

rider, jogger, security personnel

Clip type

Voltage: DC3.7V / AC 85-240V

**Charging method: USB** 

Battery: 500mAh lithium battery

Material: Polycarbonate and ABS

LED: 2835 Beads\*8, little beads\*12

Flashing pattern: 6

Waterproof rate: IP65

Operating temperature: -35°C—+65°C

Dimension: 79mm\*40mm\*21.5mm

Weight: 68g