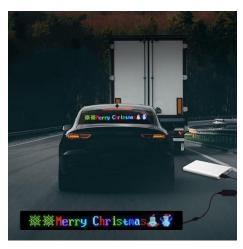

# MUYE LED SOFT FLEXIBLE DISPLAY SCREEN

1632 (7x17cm)

1664 (9.2x37.2cm)

1696 (12x68cm)

16128 (12x66cm)

16192 (12x98cm)

Product name: Led Flexible Display Screen/Led Pixels Panel

Car Rear Window Expression Light/ Flexible Advertising Screen

Feature: Bendable, very thin and light, can be bent and folded arbitrarily, waterproof.

**Power supply: USB** 

**Control Mode: Mobile APP** 

Material: PVC + LED Color: 7 colors

Waterproof: IP65

Components: 3M Adhesive Tape

## LED soft flexible display screen Application scenarios

(Car, Bus, Advertising publish, retail store, shopping mall, welcome display, self-service business, exhibition hall, wayfinding, airport, subway, elevator, Restaurant & Hotel Supplies, education, medical treatment, etc.)