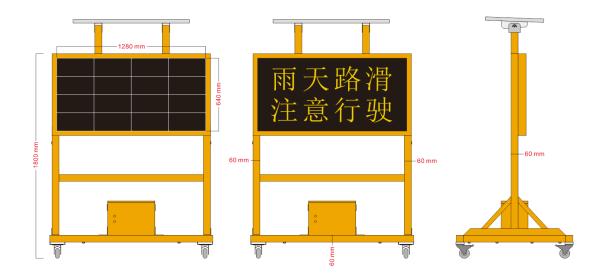

# MUYE LED Display Panel with Warning Light

#### **Product Feature:**

- 1- A mobile display screen is composed of a box and multiple modules.
- **2-** The cabinet has a front-opening design, making it easy to open the display for inspection and maintenance.
- 3- The display is powered by solar energy.
- **4-** The entire product can be moved to different locations at any time through the wheel base below.
- 5-The display screen receives information released by the monitoring, computer, smart phone and can display Chinese, English, numbers, icons, etc, the control unit can store at least 100 pieces of information.