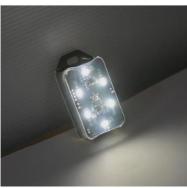

# Rechargeable high brightness – LED strobe flying signal lighting for paramotor and paraglider

#### How To Use It

- On/Off hold 3 sec
- Mode selection hold 1 sec

You can attach them to your wing, the risers, your cage, harness, etc...
Sky is the limit!

- Long Lasting Lithium Battery
- 12 Powerful LEDs
- ON/OFF Mode Button
- Mini-USB Charging Port
- Rechargeable Lights
- Red / Green/White/Blue/Amber
   OR two colors combination
- Last up to 2.5hrs
- Dimension: 2.5 x 1 x 0.5 in (5 x 3 x 1cm)

Weighs only 40 grams!
Upon receiving, charge the strobe
light. The red light switches to green
when fully charged.