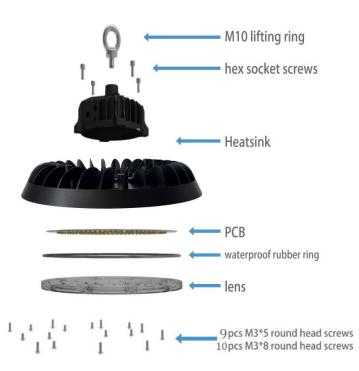

## MUYE LED HIGH BAY LIGHT

#### Wattage:

100W/150W/200W/240W

#### Application area:

Workshop, factory building, storehouse, greenhouse, highway toll station, etc.

#### **Product features:**

- Epistar chip, high lighting effect, high color rendering index, low luminous decay, pure light color, no ghosting energy conservation and environment protection.
- 2. Good heat dissipation and long lifespan.
- Special surface treatment technology, beautiful in appearance, simple installation, convenient installation and wide application scope.





#### Introductions to the Light's Exterior Structure





#### **Product Feature:**

Wattage: 100W/150W/200W/240W

Input Voltage: AC85-277V

Material: Polycarbonate and Aluminum Housing

Light Efficiency: 120-170LM/W **Beam Angle: 60°/90°/ 120°**Color temperature: 3000K-6500K

Ra:> 80

Waterproof Rate: IP65

Remark: LED Beads and driver can be customized

and promoted to Philips.



## LED high bay light Application scenarios

(Workshop, factory building, storehouse, greenhouse, highway toll station, parking lot, Exhibition halls, stadiums, shipyards, gas stations, supermarkets, farmers' markets, etc.)



# **Installation Method**





# MUYE LED SOFT FLEXIBLE DISPLAY SCREEN







1632 (7x17cm)



1664 (9.2x37.2cm)



1696 (12x68cm)



16128 (12x66cm)



16192 (12x98cm)

Product name: L