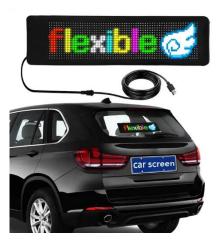

# MUYE LED SOFT FLEXIBLE DISPLAY SCREEN

1632 (7x17cm)

1664 (9.2x37.2cm)

1696 (12x68cm)

16128 (12x66cm)

16192 (12x98cm)

Product name: Led Flexible Display Screen/Led Pixels Panel

Car Rear Window Expression Light/ Flexible Advertising Screen

Feature: Bendable, very thin and light, can be bent and folded arbitrarily, waterproof.

**Power supply: USB** 

**Control Mode: Mobile APP** 

Material: PVC + LED Color: 7 colors

Waterproof: IP65

Components: 3M Adhesive Tape

## LED soft flexible display screen Application scenarios

(Car, Bus, Advertising publish, retail store, shopping mall, welcome display, self-service business, exhibition hall, wayfinding, airport, subway, elevator, Restaurant & Hotel Supplies, education, medical treatment, etc.)