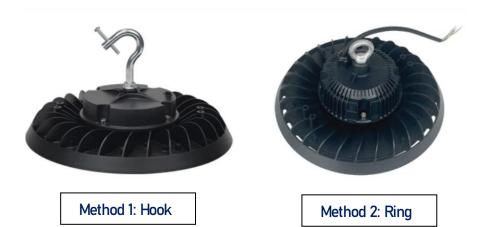

d long lifespan.
- Special surface treatment technology, beautiful in appearance, simple installation, convenient installation and wide application scope.





#### Introductions to the Light's Exterior Structure





#### **Product Feature:**

Wattage: 100W/150W/200W/240W

Input Voltage: AC85-277V

Material: Polycarbonate and Aluminum Housing

Light Efficiency: 120-170LM/W **Beam Angle: 60°/90°/ 120°**Color temperature: 3000K-6500K

Ra:> 80

Waterproof Rate: IP65

Remark: LED Beads and driver can be customized

and promoted to Philips.



## LED high bay light Application scenarios

(Workshop, factory building, storehouse, greenhouse, highway toll station, parking lot, Exhibition halls, stadiums, shipyards, gas stations, supermarkets, farmers' markets, etc.)



# **Installation Method**





# MUYE LED SOFT FLEXIBLE DISPLAY SCREEN







1632 (7x17cm)



1664 (9.2x37.2cm)



1696 (12x68cm)



16128 (12x66cm)



16192 (12x98cm)

Product name: Led Flexible Display Screen/Led Pixels Panel

Car Rear Window Expression Light/ Flexible Advertising Screen

Feature: Bendable, very thin and light, can be bent and folded arbitrarily, waterproof.

**Power supply: USB** 

**Control Mode: Mobile APP** 

Material: PVC + LED Color: 7 colors

Waterproof: IP65

Components: 3M Adhesive Tape

OEM: Available

Warranty: 12 months







Extra Strong Self-adhesive and Heat-resistant Bcaking
We develop new adhesive materials to provide appropriate tack, excellent
heat resistance and durability

aste the demo





## LED soft flexible display screen Application scenarios

(Car, Bus, Advertising pu