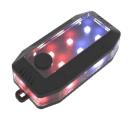

# MUYE LED strobe signal lighting for policeman, sanitation worker,

rider, jogger, security personnel

Clip type

Voltage: DC3.7V / AC 85-240V

**Charging method: USB** 

Battery: 500mAh lithium battery

Material: Polycarbonate and ABS

LED: 2835 Beads\*8, little beads\*12

Flashing pattern: 6

Waterproof rate: IP65

Operating temperature: -35°C—+65°C

Dimension: 79mm\*40mm\*21.5mm

Weight: 68g