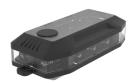

# MUYE LED strobe signal lighting for policeman, sanitation worker,

rider, jogger, security personnel

Clip type

Voltage: DC3.7V / AC 85-240V

**Charging method: USB** 

Battery: 500mAh lithium battery

Material: Polycarbonate and ABS

LED: 2835 Beads\*8, little beads\*12

Flashing pattern: 6

Waterproof rate: IP65

Operating temperature: -35°C—+65°C

Dimension: 79mm\*40mm\*21.5mm

Weight: 68g