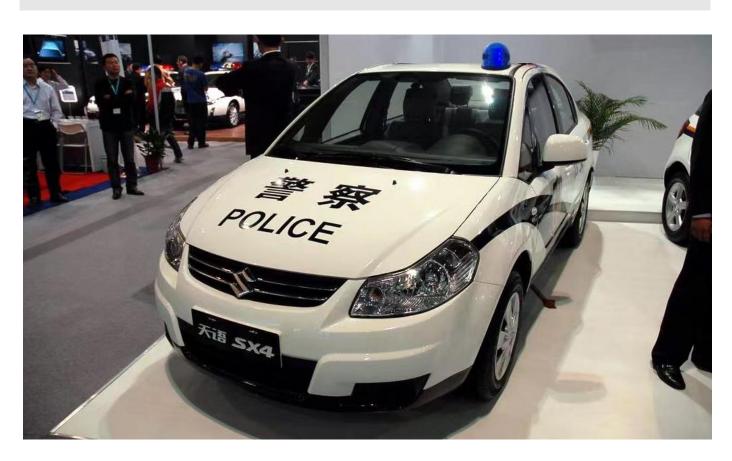

# MUYE LED snail strobe warning light for Cars

1.This piral lens make the light spread more evenly.2.The piral lens improved visibility from the front and sides with a wider light emission.

#### Novel snail shape and spiral lens make the light spread more evenly

◆Dimension: 186mm\*142mm\*124mm◆Voltage: DC12V/24V, AC85-240V

●Current: 600mA/300mA

●LED: 18 BEADS ●Mode: On/Flashing

●Installation: **Magnet** (diameter 88mm magnet)