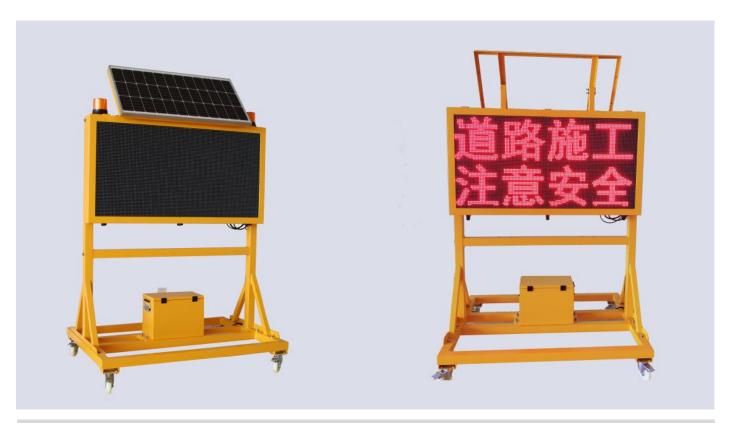

# MUYE LED Display Panel with Warning Light

#### **Product Feature:**

- 1- A mobile display screen is composed of a box and multiple modules.
- **2-** The cabinet has a front-opening design, making it easy to open the display for inspection and maintenance.
- 3- The display is powered by solar energy.
- **4-** The entire product can be moved to different locations at any time through the wheel base below.
- 5-The display screen receives information released by the monitoring, computer, smart phone and can display Chinese, English, numbers, icons, etc, the control unit can store at least 100 pieces of information.