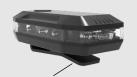

# MUYE LED strobe signal lighting for policeman, sanitation worker,

rider, jogger, security personnel

Clip type

Voltage: DC3.7V / AC 85-240V

**Charging method: USB** 

Battery: 500mAh lithium battery

Material: Polycarbonate and ABS

LED: 2835 Beads\*8, little beads\*12

Flashing pattern: 6

Waterproof rate: IP65

Operating temperature: -35°C—+65°C

Dimension: 79mm\*40mm\*21.5mm

Weight: 68g