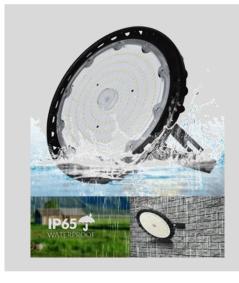

Ra:> 80

Waterproof Rate: IP65

Remark: LED Beads and driver can be customized

and promoted to Philips.