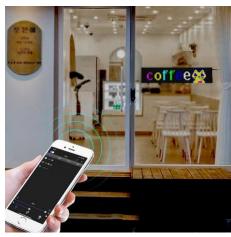

Feature: Bendable, very thin and light, can be bent and folded arbitrarily, waterproof.

**Power supply: USB** 

**Control Mode: Mobile APP** 

Material: PVC + LED Color: 7 colors

Waterproof: IP65

Components: 3M Adhesive Tape

#### Packing:

- 1\* Led Pixels Panel
- 1\* Usb Cable
- 1\* 3M Adhesive Tape
- 1\* User Manua

- 1. [Bright and colorful lights] The LED matrix uses 2121 full-color RGB lamp beads. This high-quality LED matrix can not only emit high-intensity light but also has low power consumption, and the full-color effect will be brighter and more attractive.
- 2. **[**Smart APP Control**]** Connect the LED matrix through the APP, you can DIY design text, patterns, animations according to your own needs and scenes, and you can also adjust the brightness and speed to perfectly meet your needs.
- 3. [Flexible Circuit Board USB Plug Design] The LED matrix is thin and light, and can be bent and folded at will, the usb plug design is more portable and has a wider range of applications, 3m tape is also included in the product, which can be attached to the wall or other objects as you like.
- 4. 【IP65 Waterproof】 The LED matrix adopts the epoxy water-proof technology, and a layer of colloidal resin is added on the surface of the LED matrix to better protect the internal lamp beads, which not only increases the service life of the LED matrix, but also reaches IP65 waterproof.