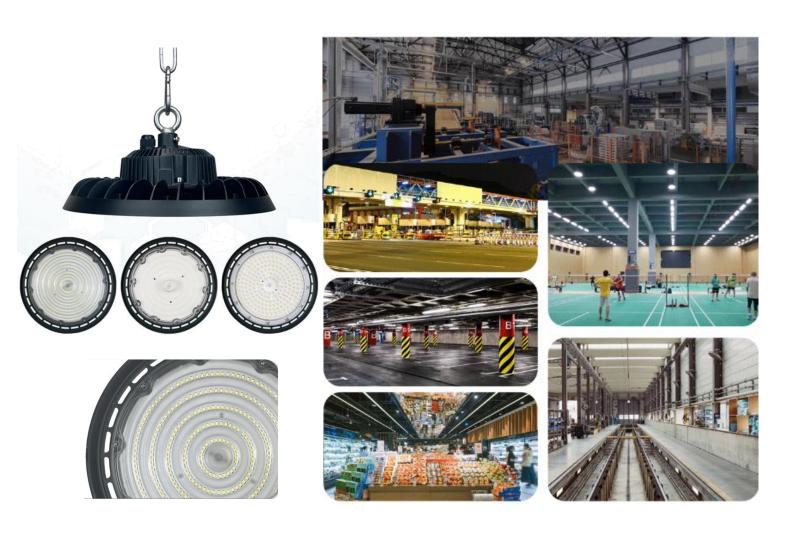

## MUYE LED HIGH BAY LIGHT

#### Introductions to the Light's Exterior Structure

## LED high bay light Application scenarios

(Workshop, factory building, storehouse, greenhouse, highway toll station, parking lot, Exhibition halls, stadiums, shipyards, gas stations, supermarkets, farmers' markets, etc.)