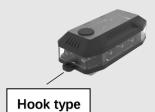

# MUYE LED strobe signal lighting for policeman, sanitation worker,

rider, jogger, security personnel

Clip type

Voltage: DC3.7V / AC 85-240V

**Charging method: USB** 

Battery: 500mAh lithium battery

Material: Polycarbonate and ABS

LED: 2835 Beads\*8, little beads\*12

Flashing pattern: 6

Waterproof rate: IP65

Operating temperature: -35°C—+65°C

Dimension: 79mm\*40mm\*21.5mm

Weight: 68g