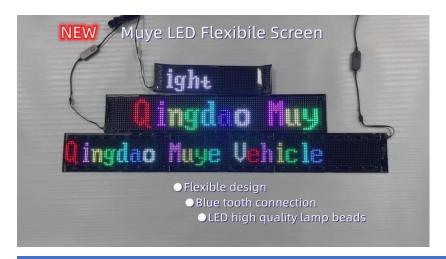

# MUYE LED SOFT FLEXIBLE DISPLAY SCREEN

1632 (7x17cm)

1664 (9.2x37.2cm)

1696 (12x68cm)

16128 (12x66cm)

16192 (12x98cm)

Product name: Led Flexible Display Screen/Led Pixels Panel

Car Rear Window Expression Light/ Flexible Advertising Screen

Feature: Bendable, very thin and light, can be bent and folded arbitrarily, waterproof.

**Power supply: USB** 

**Control Mode: Mobile APP** 

Material: PVC + LED Color: 7 colors

Waterproof: IP65

Components: 3M Adhesive Tape