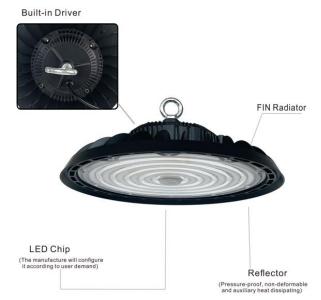

## MUYE LED HIGH BAY LIGHT

#### Wattage:

100W/150W/200W/240W

#### Application area:

Workshop, factory building, storehouse, greenhouse, highway toll station, etc.

#### **Product features:**

- Epistar chip, high lighting effect, high color rendering index, low luminous decay, pure light color, no ghosting energy conservation and environment protection.
- 2. Good heat dissipation and long lifespan.
- Special surface treatment technology, beautiful in appearance, simple installation, convenient installation and wide application scope.





#### Introductions to the Light's Exterior Structure





#### **Product Feature:**

Wattage: 100W/150W/200W/240W

Input Voltage: AC85-277V

Material: Polycarbonate and Aluminum Housing

Light Efficiency: 120-170LM/W **Beam Angle: 60°/90°/ 120°**Color temperature: 3000K-6500K

Ra:> 80

Waterproof Rate: IP65

Remark: LED Beads and driver can be customized

and promoted to Philips.



## LED high bay light Application scenarios

(Workshop, factory building, storehouse, greenhouse, highway toll station, parking lot, Exhibition halls, stadiums, shipyards, gas stations, supermarkets, farmers' markets, etc.)



# **Installation Method**





# MUYE LED SOFT FLEXIBLE DISPLAY SCREEN







1632 (7x17cm)



1664 (9.2x37.2cm)



1696 (12x68cm)



16128 (12x66cm)



16192 (12x98cm)

Product name: Led Flexible Display Screen/Led Pixels Panel

Car Rear Wi