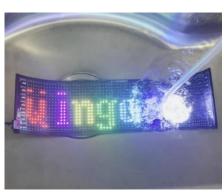

# MUYE LED SOFT FLEXIBLE DISPLAY SCREEN

1632 (7x17cm)

1664 (9.2x37.2cm)

1696 (12x68cm)

16128 (12x66cm)

16192 (12x98cm)

Product name: Led Flexible Display Screen/Led Pixels Panel

Car Rear Window Expression Light/ Flexible Advertising Screen

Feature: Bendable, very thin and light, can be bent and folded arbitrarily, waterproof.

**Power supply: USB** 

**Control Mode: Mobile APP** 

Material: PVC + LED Color: 7 colors

Waterproof: IP65

Components: 3M Adhesive Tape

## LED soft flexible display screen Application scenarios

(Car, Bus, Advertising publish, retail store, shopping mall, welcome display, self-service business, exhibition hall, wayfinding, airport, subway, elevator, Restaurant & Hotel Supplies, education, medical treatment, etc.)