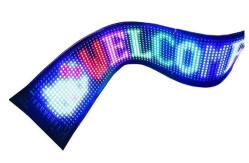

# MUYE LED SOFT FLEXIBLE DISPLAY SCREEN

1632 (7x17cm)

1664 (9.2x37.2cm)

1696 (12x68cm)

16128 (12x66cm)

16192 (12x98cm)

Product name: Led Flexible Display Screen/Led Pixels Panel

Car Rear Window Expression Light/ Flexible Advertising Screen

Feature: Bendable, very thin and light, can be bent and folded arbitrarily, waterproof.

**Power supply: USB** 

**Control Mode: Mobile APP** 

Material: PVC + LED Color: 7 colors

Waterproof: IP65

Components: 3M Adhesive Tape

## LED soft flexible display screen Application scenarios

(Car, Bus, Advertising publish, retail store, shopping mall, welcome display, self-service business, exhibition hall, wayfinding, airport, subway, elevator, Restaurant & Hotel Supplies, education, medical treatment, etc.)