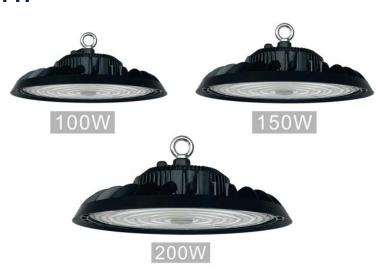

## MUYE LED HIGH BAY LIGHT

#### Wattage:

100W/150W/200W/240W

#### **Product Feature:**

Wattage: 100W/150W/200W/240W

Input Voltage: AC85-277V

Material: Polycarbonate and Aluminum Housing

Light Efficiency: 120-170LM/W **Beam Angle: 60°/90°/ 120°**Color temperature: 3000K-6500K