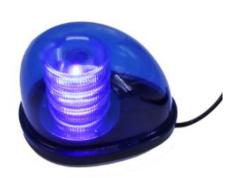

# MUYE LED snail strobe warning light for Cars

1.This piral lens make the light spread more evenly.2.The piral lens improved visibility from the front and sides with a wider light emission.

#### Novel snail shape and spiral lens make the light spread more evenly

◆Dimension: 186mm\*142mm\*124mm◆Voltage: DC12V/24V, AC85-240V

●Current: 600mA/300mA

●LED: 18 BEADS ●Mode: On/Flashing

●Installation: **Magnet** (diameter 88mm magnet)