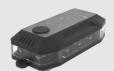

# MUYE LED strobe signal lighting for policeman, sanitation worker,

rider, jogger, security personnel

Clip type

Voltage: DC3.7V / AC 85-240V

**Charging method: USB** 

Battery: 500mAh lithium battery

Material: Polycarbonate and ABS

LED: 2835 Beads\*8, little beads\*12

Flashing pattern: 6

Waterproof rate: IP65

Operating temperature: -35°C—+65°C

Dimension: 79mm\*40mm\*21.5mm

Weight: 68g