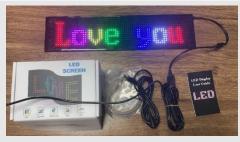

# MUYE LED SOFT FLEXIBLE DISPLAY SCREEN

1632 (7x17cm)

1664 (9.2x37.2cm)

1696 (12x68cm)

16128 (12x66cm)

16192 (12x98cm)

Product name: Led Flexible Display Screen/Led Pixels Panel

Car Rear Window Expression Light/ Flexible Advertising Screen

#### Packing:

- 1\* Led Pixels Panel
- 1\* Usb Cable
- 1\* 3M Adhesive Tape
- 1\* User Manua

- 1. [Bright and colorful lights] The LED matrix uses 2121 full-color RGB lamp beads. This high-quality LED matrix can not only emit high-intensity light but also has low power consumption, and the full-color effect will be brighter and more attractive.
- 2. **[**Smart APP Control**]** Connect the LED matrix through the APP, you can DIY design text, patterns, animations according to your own needs and scenes, and you can also adjust the brightness and speed to perfectly meet your needs.
- 3. [Flexible Circuit Board USB Plug Design] The LED matrix is thin and light, and can be bent and folded at will, the usb plug design is more portable and has a wider range of applications, 3m tape is also included in the product, which can be attached to the wall or other objects as you like.
- 4. 【IP65 Waterproof】 The LED matrix adopts the epoxy water-proof technology, and a layer of colloidal resin is added on the surface of the LED matrix to better protect the internal lamp beads, which not only increases the service life of the LED matrix, but also reaches IP65 waterproof.