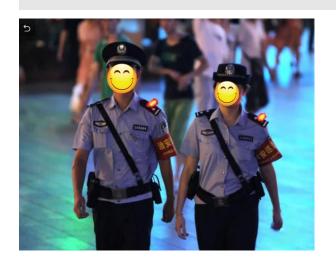

# MUYE LED strobe signal lighting for policeman, sanitation worker,

rider, jogger, security personnel

Clip type

Voltage: DC3.7V / AC 85-240V

**Charging method: USB** 

Battery: 500mAh lithium battery

Material: Polycarbonate and ABS