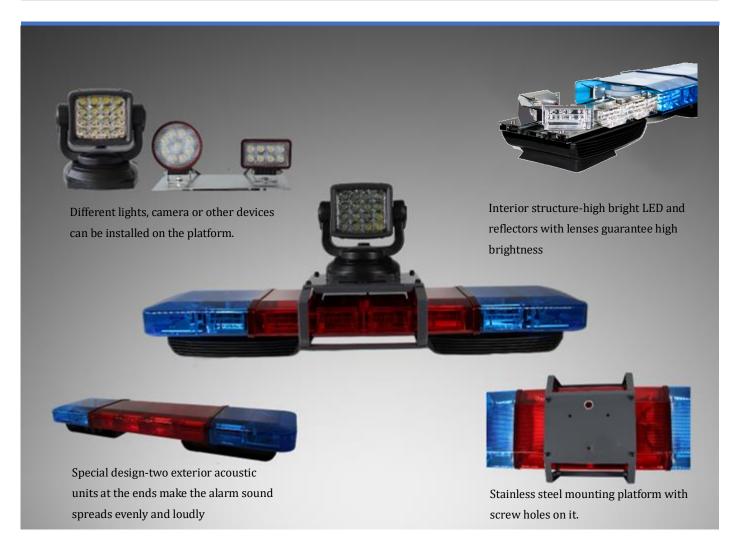

### MUYE Emergency Vehicle Light Bars

#### The new emergency vehicle light bar is designed with our unique mounting platform.

- Different lights or camera can be installed on the platform. The design can help to realize multifunction lighting solution for emergency vehicles.
- Mounting platform can be removed according to request.

Voltage: 12/24V LED: 1W, 3W optional

Operating temperature: -35°C—+70°C

Color: different color combination is available

Material: Polycarbonate and Aluminum

Waterproof rate: IP65

Length: 6 lengths for choice

Mount: bracket, screw installation.