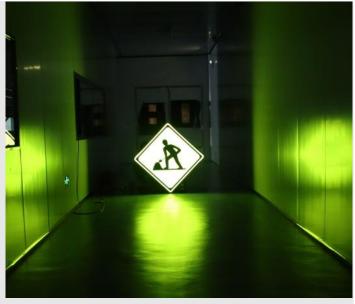

# MUYE Solar Power LED Traffic Sign

- •Full screen high bright LED.
- Flashing mode with **3M reflective film**.
- **●**Connect to electric supply directly or with solar power panel.
- •Different size and sign can be customized.