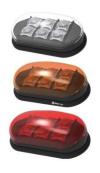

### **MUYE Beacon Warning Light**

Voltage: DC12/24V, AC85-240V

**Material: Polycarbonate and ABS** 

LED: 24\*0.5W

Flashing pattern: 6

Operating temperature: -20°C—+50°C

Waterproof Rate: IP65

Dimension:  $\phi 100 \times 135$ mm

Weight: 400g

OEM: Available