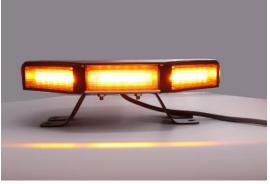

## MUYE Super Mini Lightbar

Voltage: DC12/24V, AC85-240V

Material: Polycarbonate and Aluminum

LED: 1W, 3W optional

Waterproof rate: IP65

Operating temperature: -35°C—+70°C

Modular Qty.: 8

Mount: magnet, screws

Size: 240mmx300mmx55mm

Weight: 2.5kg

OEM: Available