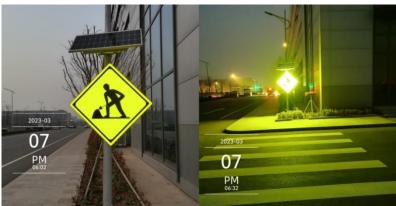

warning light bar is equipped with energy-saving solar power panel and high bright LEDs, wireless and easy to install.

The warning light can be used at many different sites, such as construction site, traffic road, road maintenance, any place that you want to give people warning signal.

### **Application**





# MUYE Solar Power LED Traffic Sign





# Connect to electric supply directly OR with solar power panel.

Voltage: 12V Power: 14W

Reflective film: 3M

Working temperature: -40°C - +75°C

Size:900\*900mm, other size can be customized

Installation: Screws and bolts

- •Full screen high bright LED.
- Flashing mode with **3M reflective film**.
- **●**Connect to electric supply directly or with solar power panel.
- •Different size and sign can be customized.

### **Application**