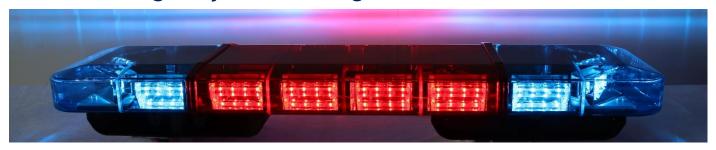

### MUYE Emergency Vehicle Light Bars

#### The new emergency vehicle light bar is designed with our unique mounting platform.

- Different lights or camera can be installed on the platform. The design can help to realize multifunction lighting solution for emergency vehicles.
- Mounting platform can be removed according to request.

Voltage: 12/24V LED: 1W, 3W optional

Operating temperature: -35°C—+70°C

Color: different color combination is available

Material: Polycarbonate and Aluminum

Waterproof rate: IP65

Length: 6 lengths for choice

Mount: bracket, screw installation.