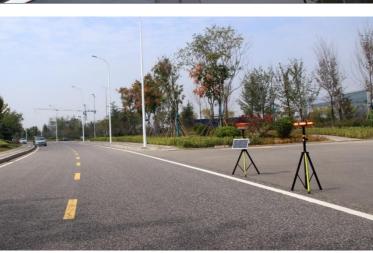

# MUYE Solar Power LED Warning Light Bar

MUYE solar power LED warning light bar is equipped with energy-saving solar power panel and high bright LEDs, wireless and easy to install.

The warning light can be used at many different sites, such as construction site, traffic road, road maintenance, any place that you want to give people warning signal.

### **Application**