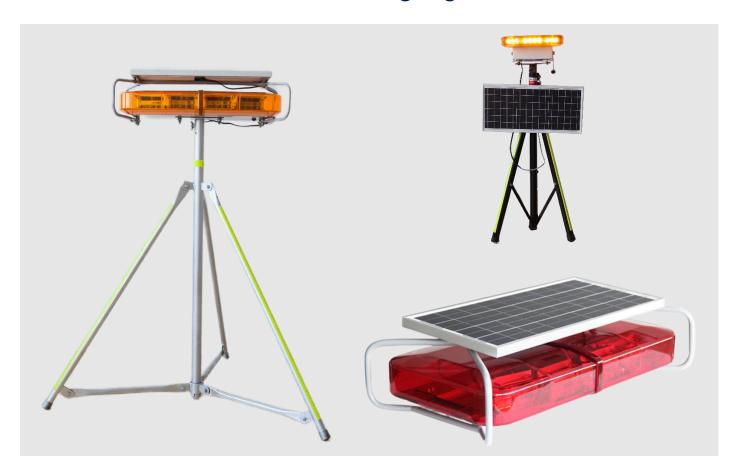

# MUYE Solar Power LED Warning Light Bar

MUYE solar power LED warning light bar is equipped with energy-saving solar power panel and high bright LEDs, wireless and easy to install.

The warning light can be used at many different sites, such as construction site, traffic road, road maintenance, any place that you want to give people warning signal.