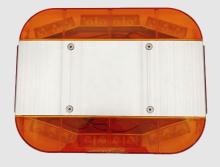

## MUYE Super Mini Lightbar

Voltage: DC12/24V, AC85-240V

Material: Polycarbonate and Aluminum

LED: 1W, 3W optional

Waterproof rate: IP65

Operating temperature: -35°C—+70°C

Modular Qty.: 8

Mount: magnet, screws

Size: 240mmx300mmx55mm

Weight: 2.5kg

OEM: Available