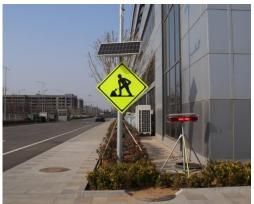

# MUYE Solar Power LED Traffic Sign

# Connect to electric supply directly OR with solar power panel.

Voltage: 12V Power: 14W

Reflective film: 3M

Working temperature: -40°C - +75°C

Size:900\*900mm, other size can be customized

Installation: Screws and bolts

- •Full screen high bright LED.
- Flashing mode with **3M reflective film**.
- **●**Connect to electric supply directly or with solar power panel.
- •Different size and sign can be customized.

### **Application**