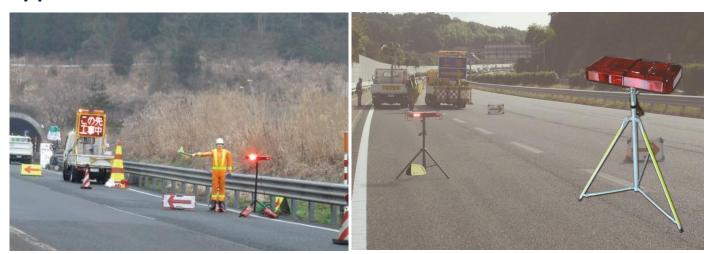

# MUYE Solar Power LED Warning Light Bar

MUYE solar power LED warning light bar is equipped with energy-saving solar power panel and high bright LEDs, wireless and easy to install.

The warning light can be used at many different sites, such as construction site, traffic road, road maintenance, any place that you want to give people warning signal.

### **Application**