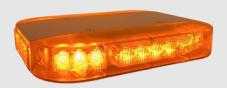

## MUYE Super Mini Lightbar

Voltage: DC12/24V, AC85-240V

Material: Polycarbonate and Aluminum

LED: 1W, 3W optional

Waterproof rate: IP65

Operating temperature: -35°C—+70°C

Modular Qty.: 8

Mount: magnet, screws

Size: 240mmx300mmx55mm

Weight: 2.5kg

OEM: Available