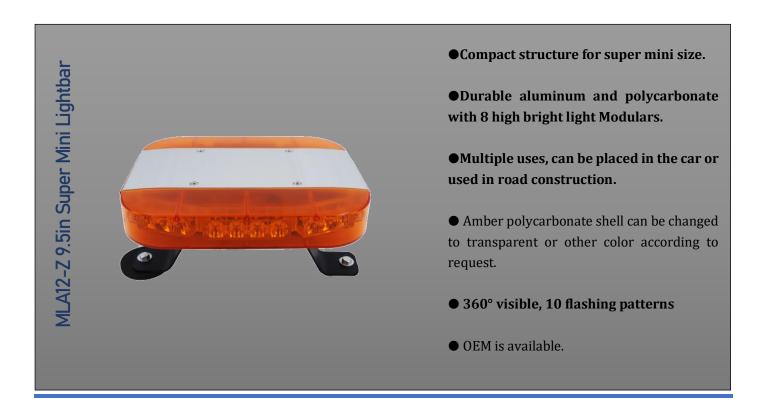

## MUYE Super Mini Lightbar

Voltage: DC12/24V, AC85-240V

Material: Polycarbonate and Aluminum

LED: 1W, 3W optional

Waterproof rate: IP65

Operating temperature: -35°C—+70°C

Modular Qty.: 8

Mount: magnet, screws

Size: 240mmx300mmx55mm

Weight: 2.5kg

OEM: Available