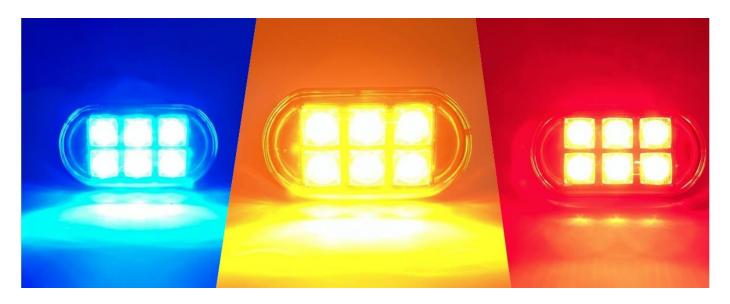

# MUYE LED Auxiliary Warning Light

This LED auxiliary warning light is designed for emergency vehicles.

- •Super-bright LEDs with special optimized round lens design for the highest illumination.
- ●The round lens improved visibility from the front and sides with a wider light emission.
- •Synchronous flashing pattern is available.

Model No. MSL03R MSL03Y MSL03B

Voltage: DC12/24V, AC85-240V

Power: 6W

Material: Polycarbonate and ABS plastics

Flashing pattern: 120±5 times/min

Waterproof rate: IP65

Dimension: 120×65×40 mm

Cable: 4\*0.5mm<sup>2</sup>