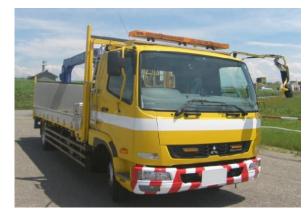

### Application scenarios

(police cars, fire trucks, ambulances, engineering vehicles, constructions sites, road safety, private car modification and personal security)

XB12-B1A50

XB12-B3A50

XB24-E2P00

XB12-F1A50