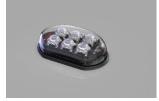

# MUYE LED Auxiliary Warning Light

This LED auxiliary warning light is designed for emergency vehicles.

- •Super-bright LEDs with special optimized round lens design for the highest illumination.
- ●The round lens improved visibility from the front and sides with a wider light emission.
- •Synchronous flashing pattern is available.

Model No. MSL03R MSL03Y MSL03B

Voltage: DC12/24V, AC85-240V

Power: 6W

Material: Polycarbonate and ABS plastics

Flashing pattern: 120±5 times/min

Waterproof rate: IP65

Dimension: 120×65×40 mm

Cable: 4\*0.5mm<sup>2</sup>