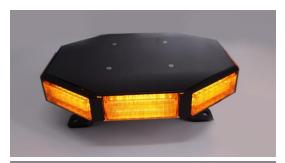

# **MUYE Mini Lightbar**

MLC12-Z14in Octagonal LED Mini Light Bar

- ●14in size with compact structure
- ●Cool black coated aluminum housing with 8 high bright light heads.
- Amber light heads can be changed to different color according to request.
- Octagonal shape, 360° visible, 10 flashing pattern
- Multiple uses, can be placed on the car or used in road construction.

Voltage: DC12/24V, AC85-240V

Material: Polycarbonate and Aluminum

LED: 1W, 3W optional

Power: 48W

Waterproof rate: IP65

Operating temperature: -35°C—+70°C

Modular Qty.: 8

Mount: screws

Size: 360mmx300mmx55mm

Weight: 3kg

OEM: Available