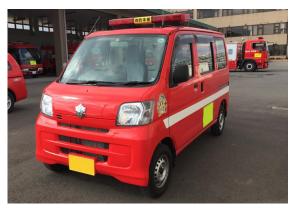

### Application scenarios

(police cars, fire trucks, ambulances, engineering vehicles, constructions sites, road safety, private car modification and personal security)

XB12-B1A50

XB12-B3A50

XB24-E2P00

XB12-F1A50