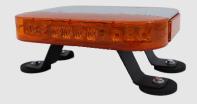

## MUYE Super Mini Lightbar

Voltage: DC12/24V, AC85-240V

Material: Polycarbonate and Aluminum

LED: 1W, 3W optional

Waterproof rate: IP65

Operating temperature: -35°C—+70°C

Modular Qty.: 8

Mount: magnet, screws

Size: 240mmx300mmx55mm

Weight: 2.5kg

OEM: Available