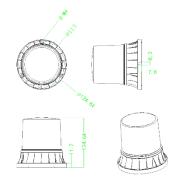

### **MUYE Beacon Warning Light**

Voltage: DC12/24V, AC85-240V

**Material: Polycarbonate and ABS** 

LED: 24\*0.5W

Flashing pattern: 6

Operating temperature: -20°C—+50°C

Waterproof Rate: IP65

Dimension:  $\phi 100 \times 135$ mm

Weight: 400g

OEM: Available