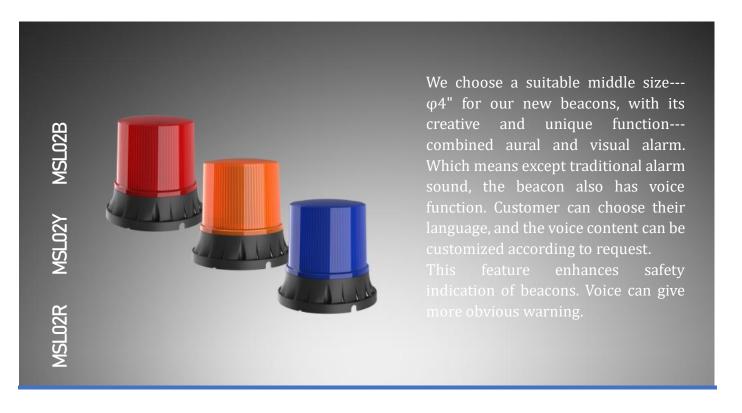

### **MUYE Beacon Warning Light**

Voltage: DC12/24V, AC85-240V

**Material: Polycarbonate and ABS** 

LED: 24\*0.5W

Flashing pattern: 6

Operating temperature: -20°C—+50°C

Waterproof Rate: IP65

Dimension:  $\phi 100 \times 135$ mm

Weight: 400g

OEM: Available