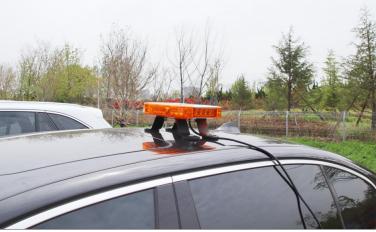

### MUYE Emergency Vehicle Light Bars

#### The new emergency vehicle light bar is designed with our unique mounting platform.

- Different lights or camera can be installed on the platform. The design can help to realize multifunction lighting solution for emergency vehicles.
- Mounting platform can be removed according to request.

Voltage: 12/24V LED: 1W, 3W optional

Operating temperature: -35°C—+70°C

Color: different color combination is available

Material: Polycarbonate and Aluminum

Waterproof rate: IP65

Length: 6 lengths for choice

Mount: bracket, screw installation.