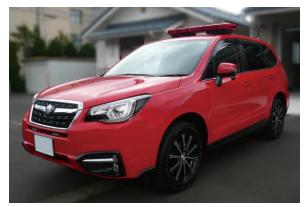

### MUYE Emergency Vehicle Light Bars

#### The new emergency vehicle light bar is designed with our unique mounting platform.

- Different lights or camera can be installed on the platform. The design can help to realize multifunction lighting solution for emergency vehicles.
- Mounting platform can be removed according to request.

Voltage: 12/24V LED: 1W, 3W optional

Operating temperature: -35°C—+70°C

Color: different color combination is available

Material: Polycarbonate and Aluminum

Waterproof rate: IP65

Length: 6 lengths for choice

Mount: bracket, screw installation.