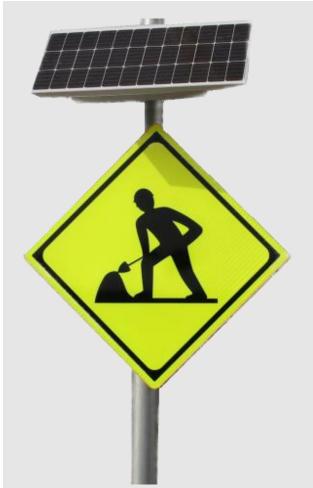

# MUYE Solar Power LED Traffic Sign

# Connect to electric supply directly OR with solar power panel.

Voltage: 12V Power: 14W

Reflective film: 3M

Working temperature: -40°C - +75°C

Size:900\*900mm, other size can be customized

Installation: Screws and bolts

- •Full screen high bright LED.
- Flashing mode with **3M reflective film**.
- **●**Connect to electric supply directly or with solar power panel.
- •Different size and sign can be customized.